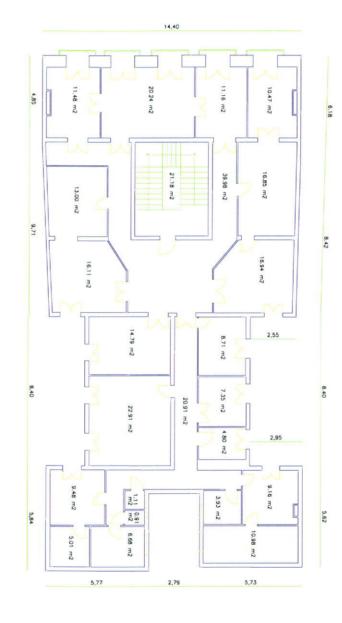

### SUPERFICIE CONSTRUIDA

### SOBRE RASANTE

| PLANTA         | m²    |
|----------------|-------|
| Planta baja    | 46    |
| Planta primera | 354   |
| Planta segunda | 354   |
| Planta tercera | 354   |
| Planta cuarta  | 354   |
| Planta quinta  | 354   |
| Planta sexta   | 224   |
| SUMA           | 2.040 |

### **BAJO RASANTE**

| PLANTA   |      | m²  |
|----------|------|-----|
| Sótano 1 |      | 354 |
|          | SUMA | 354 |

| TOTAL | 2.394 |
|-------|-------|
| TOTAL | 2.334 |

Sup. Const 354.00 m2. Sup. Util 305.23 m2.