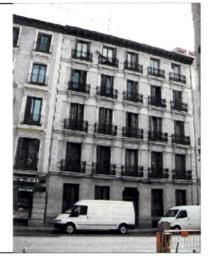

### FOTOGRAFIA:

DATOS FISICOS ACTUALES:

SUPERFICIE SOLAR: ......421,62 m2

SUPERFICIE CONSTRUIDA:

SOBRE RASANTE: .....2.040,00 m2 BAJO RASANTE: .....354,00 m2 TOTAL: .....2.394,00 m2

TIPOLOGIA: EDIFICIO ENTRE MEDIANERIAS DE PLANTA RECTANGULAR Y 3 PATIOS DE LUCES INTERIORES

DE 6 PLANTAS S/R Y 1 B/R, NO TIENE GARAJE