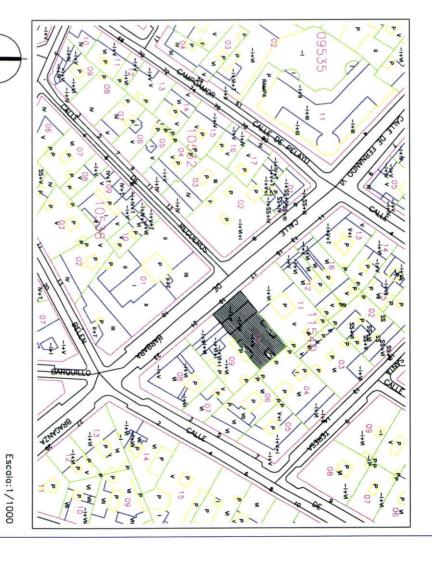

Realizando consulta en la Sede Electrónica del Catastro, a partir de la dirección, sólo se obtiene una referencia catastral para todo el edificio 1154010VK4715C0001AB.

Los linderos registrales son:

- -frente, calle Fernando VI.
- -derecha, casa nº 21 dela misma calle,
- -izquierda, casa nº 16 de la calle Santa Teresa, -testero, casa nº 17 de al calle Fernando VI.

IDENTIFICACIÓN DE LA PARCELA

Nº de Catálogo: Nombre: Dirección Principal: Calle Fernando VI 19

Nº de Manzana: 0104020

01421

Escala 1:0

Hoja-Cuarto Plano Parcelario: 66C Hoja Plan General: 066/6 (559/4-4/6)