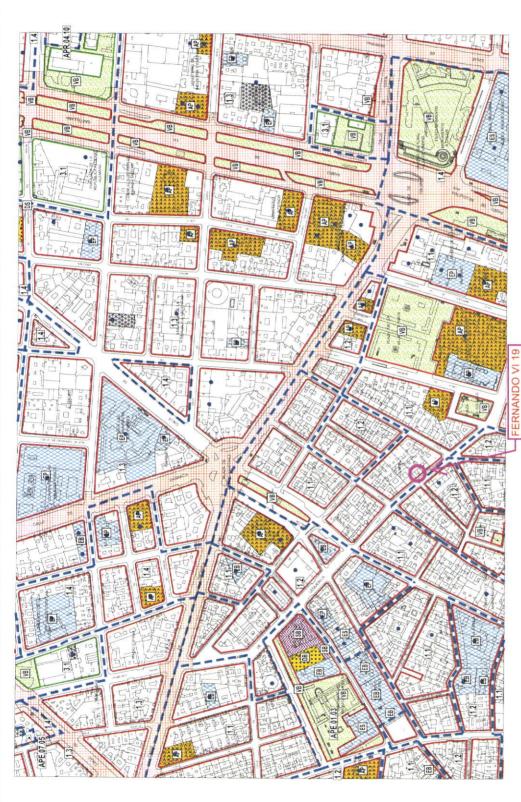

Realizando consulta en la Sede Electrónica del Catastro, a partir de la dirección, sólo se obtiene una referencia catastral para todo el edificio 1154010VK4715C0001AB.

Los linderos registrales son:

- -frente, calle Fernando VI.
- -derecha, casa nº 21 dela misma calle,
- -izquierda, casa nº 16 de la calle Santa Teresa, -testero, casa nº 17 de al calle Fernando VI.

Representante de TH: OLGA ROA GONZALEZ

INMUEBLE:

C/ FERNANDO VI nº 19

MADRID