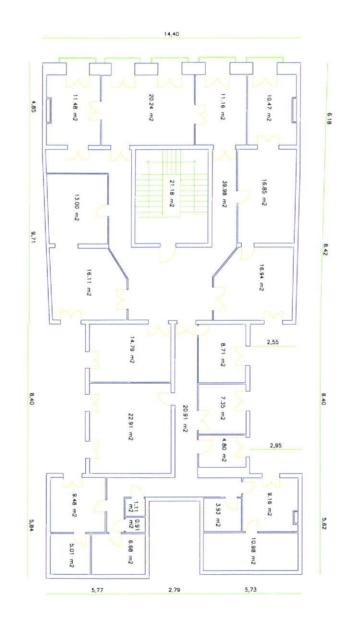

### SOBRE RASANTE

| PLANTA         | m²    |
|----------------|-------|
| Planta baja    | 46    |
| Planta primera | 354   |
| Planta segunda | 354   |
| Planta tercera | 354   |
| Planta cuarta  | 354   |
| Planta quinta  | 354   |
| Planta sexta   | 224   |
| SUMA           | 2.040 |

### **BAJO RASANTE**

| PLANTA   |      | m²  |
|----------|------|-----|
| Sótano 1 |      | 354 |
|          | SUMA | 354 |

| TOTAL | 2.394 |
|-------|-------|
| TOTAL | 2.334 |

Sup. Const 354.00 m2. Sup. Util 305.23 m2.