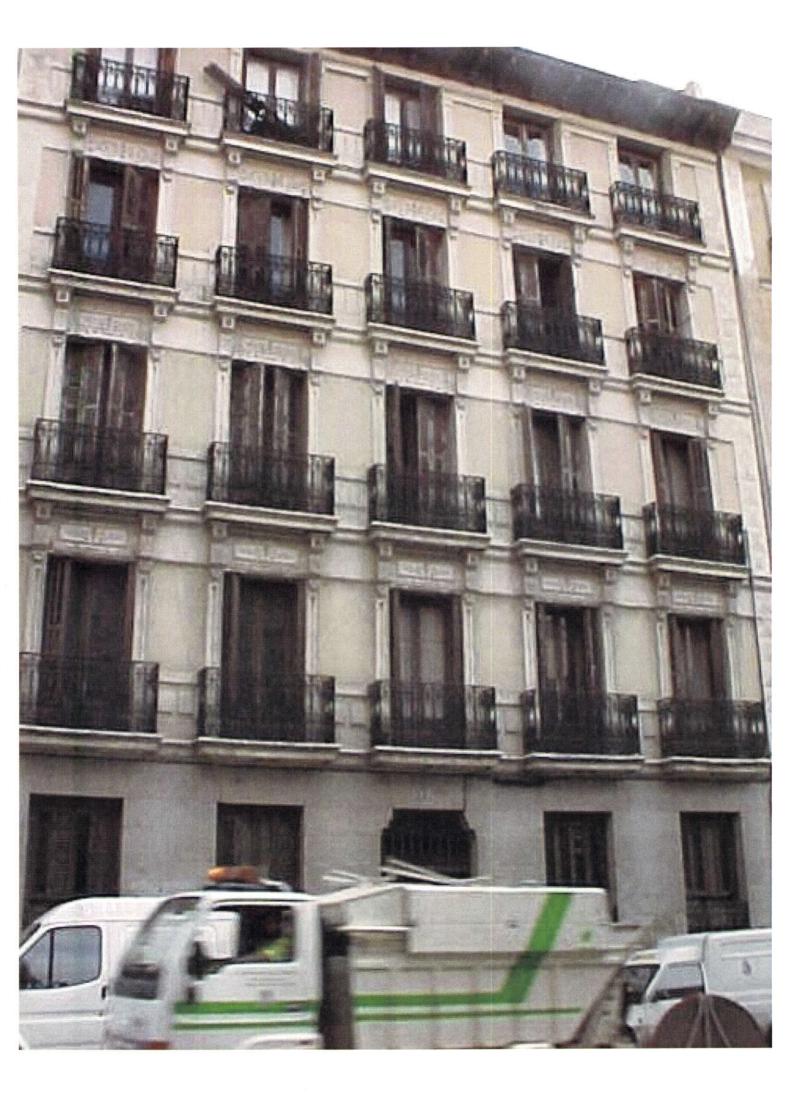

### FOTOGRAFIA:

DATOS FISICOS ACTUALES:

SUPERFICIE SOLAR: ......421,62 m2

SUPERFICIE CONSTRUIDA:

SOBRE RASANTE: .....2.040,00 m2 BAJO RASANTE: .....354,00 m2 TOTAL: .....2.394,00 m2

TIPOLOGIA: EDIFICIO ENTRE MEDIANERIAS DE PLANTA RECTANGULAR Y 3 PATIOS DE LUCES INTERIORES

DE 6 PLANTAS S/R Y 1 B/R, NO TIENE GARAJE

### DATOS URBANÍSTICOS:

EL INMUEBLE CUMPLE CON LA NORMATIVA URBANÍSTICA QUE LE AFECTA, NZ 1.1 AUC. 01.02-00 Y ESTÁ CATALOGADO PARCIALMENTE