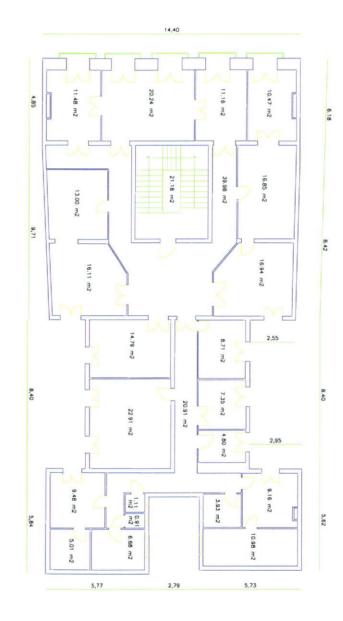

### SUPERFICIE CONSTRUIDA

### SOBRE RASANTE

| PLANTA         | m²    |
|----------------|-------|
| Planta baja    | 46    |
| Planta primera | 354   |
| Planta segunda | 354   |
| Planta tercera | 354   |
| Planta cuarta  | 354   |
| Planta quinta  | 354   |
| Planta sexta   | 224   |
| SUMA           | 2.040 |

### **BAJO RASANTE**

| PLANTA   |      | m²  |
|----------|------|-----|
| Sótano 1 |      | 354 |
|          | SUMA | 354 |

| TOTAL | 2.394 |
|-------|-------|
| TOTAL | 2.334 |

Sup. Const 354.00 m2. Sup. Util 305.23 m2.