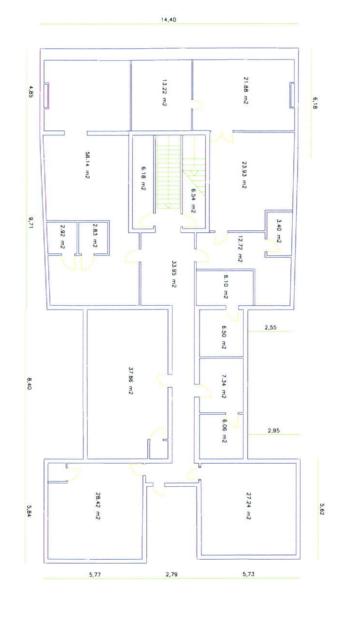

### SOBRE RASANTE

| PLANTA         | m²    |
|----------------|-------|
| Planta baja    | 46    |
| Planta primera | 354   |
| Planta segunda | 354   |
| Planta tercera | 354   |
| Planta cuarta  | 354   |
| Planta quinta  | 354   |
| Planta sexta   | 224   |
| SUMA           | 2.040 |

### **BAJO RASANTE**

| PLANTA   |      | m²  |
|----------|------|-----|
| Sótano 1 |      | 354 |
|          | SUMA | 354 |

| TOTAL | 2.394 |
|-------|-------|
| TOTAL | 2.334 |

Sup. Const 354.00 m2. Sup. Util 305.23 m2.