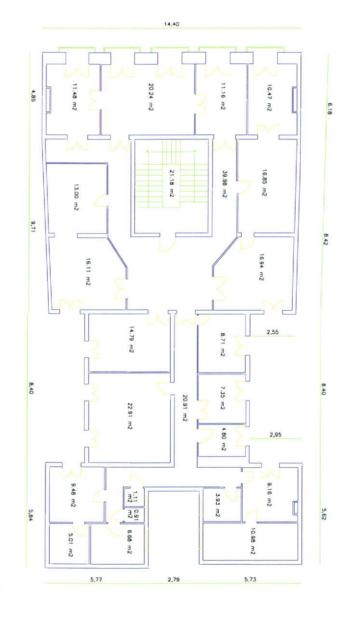

| Dirección General de Patrimonio consejeria de Hacienda | e Madrid                               | N° INVENTARIO:                       |
|--------------------------------------------------------|----------------------------------------|--------------------------------------|
| INMUEBLE                                               | EDIFICIO VIVIENDAS<br>USO: RESIDENCIAL |                                      |
| PLANO                                                  | PLANTA SOTANO<br>(COTAS Y SUPERFICIES) | ESCALA 1/100<br>FECHA:<br>23-17-2001 |
| SITUACION:                                             | C/FERNANDO VI Nº19<br>MADRID           | N' PLANO                             |

Sup. Terreno = 421.04 m2. Escala:1/300 6m 12m

Nº INVENTARIO:

0711

ESCALA: VARIAS

03-12-2001

N' PLANO: XXX\_X\_UR\_PL

SITUACION

PLANO: