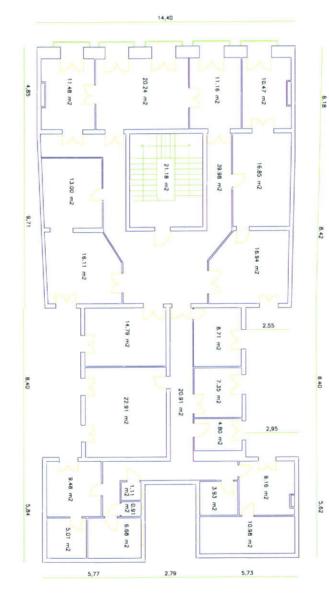

### SOBRE RASANTE

| PLANTA         | m²    |
|----------------|-------|
| Planta baja    | 46    |
| Planta primera | 354   |
| Planta segunda | 354   |
| Planta tercera | 354   |
| Planta cuarta  | 354   |
| Planta quinta  | 354   |
| Planta sexta   | 224   |
| SUMA           | 2.040 |

### **BAJO RASANTE**

| PLANTA   |      | m²  |
|----------|------|-----|
| Sótano 1 |      | 354 |
|          | SUMA | 354 |

| TOTAL | 2.394 |
|-------|-------|
| TOTAL | 2.334 |

Sup. Const 354.00 m2. Sup. Util 305.23 m2.